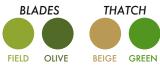

### FEATURED BENEFITS

- ☑ Bethpage was designed specifically to replicate the lush beauty of natural grass specifically for landscape applications
- $\checkmark$ The Tidal Wave yarn system has a combination of field and olive green blades combined with a curly beige and green thatch layer.
- ☑ The 1 5/8" pile height highlights all the beauty of a lush thick lawn that will be the envy of the neighborhood
- ☑ The Tidal Wave shaped blades have our Luster Guard<sup>™</sup>technology that diffuses the suns rays. The results are extremely low luster and shine along with a very natural appearance.