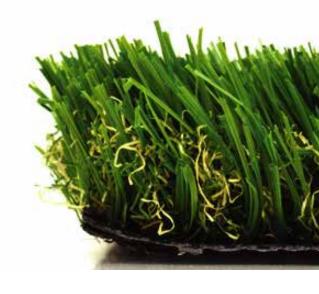

### FEATURED BENEFITS

- ☑ Bethpage was designed specifically to replicate the lush beauty of natural grass specifically for landscape applications
- $\checkmark$ The Tidal Wave yarn system has a combination of field and olive green blades combined with a curly beige and green thatch layer.
- ☑ The 1 5/8" pile height highlights all the beauty of a lush thick lawn that will be the envy of the neighborhood
- ☑ The Tidal Wave shaped blades have our Luster Guard<sup>™</sup>technology that diffuses the suns rays. The results are extremely low luster and shine along with a very natural appearance.