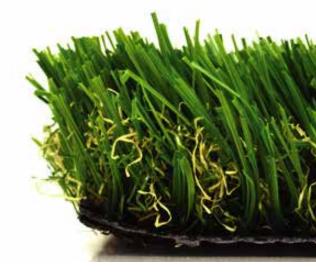

## FEATURED BENEFITS

- ☑ Olympic was designed specifically to replicate the lush beauty of natural grass specifically for landscape applications
- The Tidal Wave yarn system has a combination of field and olive green blades combined with a curly beige and green thatch layer.
- ☑ The 1 7/8" pile height highlights all the beauty of a lush thick lawn that will be the envy of the neighborhood
- ☑ The Tidal Wave shaped blades have our Luster Guard™technology that diffuses the suns rays. The results are extremely low luster and shine along with a very natural appearance.