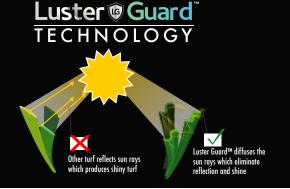

## FEATURED BENEFITS

- ☑ Olympic was designed specifically to replicate the lush beauty of natural grass specifically for landscape applications
- The Tidal Wave yarn system has a combination of field and olive green blades combined with a curly beige and green thatch layer.
- ☑ The 1 7/8" pile height highlights all the beauty of a lush thick lawn that will be the envy of the neighborhood
- ☑ The Tidal Wave shaped blades have our Luster Guard™technology that diffuses the suns rays. The results are extremely low luster and shine along with a very natural appearance.