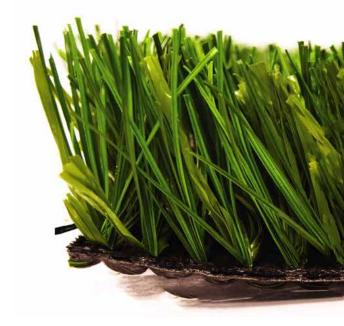

## PERFORMANCE PLAY

• SPORTS • PLAYGROUND

YARN

TYPE: MONOFILAMENT COMPOSITION/STRUCTURE: POLYETHYLENE

**TURF** 

PILE/FACE WEIGHT: 50 OZ.

MACHINE GAUGE: 1/2 IN.

TUFTED PILE HEIGHT: 1 3/4 IN.

## FEATURED BENEFITS

- Performance Play is constructed to offer the best of both worlds using our high performance monofilament S-Blade with a fibrillated Slit Film.
- S-Blade with Luster Guard ribbed surface texture is the lowest luster UV stabilized turf yarn in the industry. These microscopic ribs eliminate the shiny mirror effect that makes artificial grass look like plastic.
- S-Blade yarn takes durability to the next level! Its fiber wear was tested at 50,000 cycles (50,000cycles + 20 years of wear). This gives a visual indication on how a synthetic turf system will age in time and the ribbed blade eliminates weak points in fibers creating unprecedented split resistance.
- ☑ This Hybrid Blend of 2 premium yarns is a top range solution for conotact sports to playgrounds. Quite simply, Performance Play will deliver an excellent standard of play and longer useful life.

S-BLADE TECHNOLOGY