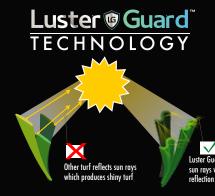

## FEATURED BENEFITS

- Performance Play is constructed to offer the best of both worlds using our high performance monofilament S-Blade with a fibrillated Slit Film.
- S-Blade with Luster Guard ribbed surface texture is the lowest luster UV stabilized turf yarn in the industry. These microscopic ribs eliminate the shiny mirror effect that makes artificial grass look like plastic.
- S-Blade yarn takes durability to the next level! Its fiber wear was tested at 50,000 cycles (50,000cycles + 20 years of wear). This gives a visual indication on how a synthetic turf system will age in time and the ribbed blade eliminates weak points in fibers creating unprecedented split resistance.
- ☑ This Hybrid Blend of 2 premium yarns is a top range solution for conotact sports to playgrounds. Quite simply, Performance Play will deliver an excellent standard of play and longer useful life.