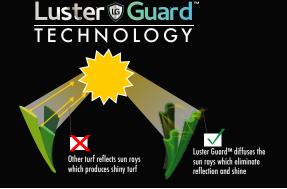

## FEATURED BENEFITS

- Pinehurst was designed specifically to replicate the lush beauty of natural grass specifically for landscape applications
- The Tidal Wave yarn system has a combination of field and apple green blades combined with a curly tan and green thatch layer.
- ☑ The 1 5/8" pile height highlights all the beauty of a lush thick lawn that will be the envy of the neighborhood
- ☑ The Tidal Wave shaped blades have our Luster Guard™technology that diffuses the suns rays. The results are extremely low luster and shine along with a very natural appearance.