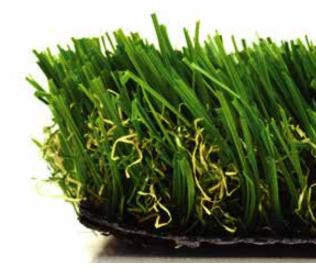

## FEATURED BENEFITS

- Pinehurst was designed specifically to replicate the lush beauty of natural grass specifically for landscape applications
- The Tidal Wave yarn system has a combination of field and apple green blades combined with a curly tan and green thatch layer.
- ☑ The 1 5/8" pile height highlights all the beauty of a lush thick lawn that will be the envy of the neighborhood
- ☑ The Tidal Wave shaped blades have our Luster Guard™technology that diffuses the suns rays. The results are extremely low luster and shine along with a very natural appearance.