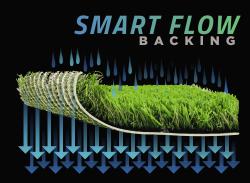

**DRAINAGE RATE:** > 900 IN. PER HOUR TRAFFIC: LIGHT TO MODERATE

**COLOR** 

**BLADES** 

BEIGE GREEN