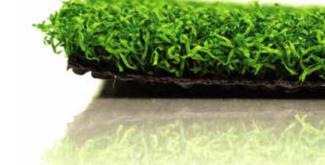

#### YARN

| TYPE:                  | TEXTURIZED POLYETHYLENE |
|------------------------|-------------------------|
| COMPOSITION/STRUCTURE: | NYLON                   |

#### TURF

PILE/FACE WEIGHT: MACHINE GAUGE: **TUFTED PILE HEIGHT:**  42 OZ. 3/16 IN. 0.625 IN.

#### BACKING

PRIMARY BACKING: SECONDARY BACKING: COMPOSITION/STRUCTURE: 2 LAYERS 13 PIC BLACK WEIGHT:

WOVEN POLYPROPYLENE POLYURETHANE 6 OZ. PER SQ. YD.

#### **FINISH COATING**

POLYURETHANE 20 OZ. PER SQ. YD. 68 OZ.