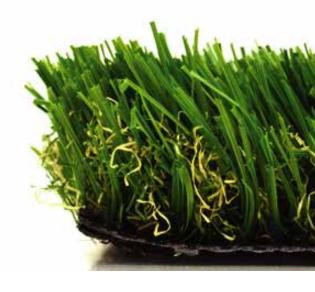

# FEATURED BENEFITS

- ☑ Ridgewood was designed specifically to replicate the lush beauty of natural grass specifically for landscape applications
- The Tidal Wave yarn system has a combination of  $\checkmark$ field and clover green blades combined with a curly beige and green thatch layer.
- ☑ The 1 7/8" pile height highlights all the beauty of a lush thick lawn that will be the envy of the neighborhood
- ☑ The Tidal Wave shaped blades have our Luster Guard<sup>™</sup>technology that diffuses the suns rays. The results are extremely low luster and shine along with a very natural appearance.