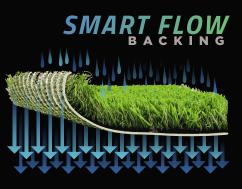

# **MANUFACTURED ROLLS**

WIDTH: APPROXIMATE LENGTH: DRAINAGE RATE: TRAFFIC:

15 FT. 100 FT. > 900 IN. PER HOUR LIGHT TO MODERATE