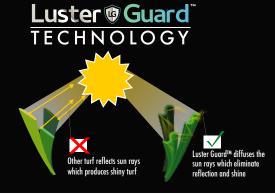

## **FEATURED BENEFITS**

- Shadow Creek Color Effect Blends 3 uniquely different tones of green: Field/Apple/Olive, replicating the color of real grass better than all the other turf products.
- Low Luster Fiber Use of a low luster Polyethylene resins incorporate all the UV inhibitors of other higher gloss fibers currently in the market place. These inhibitors offer uncompromised resistance to UV exposure which result in a natural looking blade that will perform.
- The Mini-S Blade fiber is one of our top performers. The S-shape eliminates weak points in the yarn creating an unprecedented split resistance.
- High Bulk Thatch Due to the high bulk thatch yarn, turf will stand straight up and bounce back when compressed.
- Smart Flow offers the best drainage while still allowing for traditional installation methods.
- Smart Flow's wide gauge second layer primary backing creates small opening void of coating. These small openings allow liquids to pass through the backing while the coating still manages to encapsulate each backstitch of tufted yarn resulting in high strength tuft bind.
- Additionally, Smart Flow includes traditional hole punch giving it additional drainage performance.