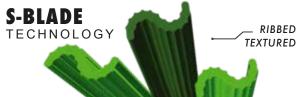

# FEATURED BENEFITS

- ☑ S blade with Luster Guard<sup>™</sup> ribbed surface texture is the lowest luster UV stabilized turf yarn in the industry. These microscopic ribs eliminate the shiny mirror effect that makes artificial grass look like plastic.
- ☑ S-Blade yarn system takes durability to the next level! It's fiber wear was tested at 50,000 cycles (50,000 cycles= 20 yrs of wear). This Lisport test gives a visual indication on how a synthetic turf system will age in time.
- $\overline{\mathbf{A}}$ The ribbed blade also eliminates weak points in the fibers creating unprecedented split resistance.
- The ribbed blade also eliminates weak points in  $\checkmark$ the fibers creating unprecedented split resistance.
- Smart Flow offers the best drainage while still  $\checkmark$ allowing for traditional installation methods.
- Smart Flow's wide gauge second layer primary  $\nabla$ backing creates small opening void of coating. These small openings allow liquids to pass through the backing while the coating still manages to encapsulate each backstitch of tufted yarn resulting in high strength tuft bind.
- $\nabla$ Additionally, Smart Flow includes traditional hole punch giving it additional drainage performance.