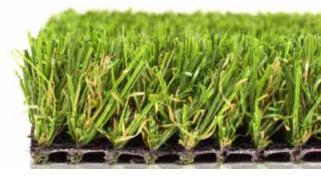

## YARN

TYPE: MONOFILAMENT COMPOSITION/STRUCTURE: POLYETHYLENE

#### TURF

PILE/FACE WEIGHT: MACHINE GAUGE: **TUFTED PILE HEIGHT:** 

60 OZ. 3/8 IN. 1.125 IN.

#### BACKING

PRIMARY BACKING: SECONDARY BACKING: COMPOSITION/STRUCTURE: 2 LAYERS 13 PIC BLACK WEIGHT:

WOVEN POLYPROPYLENE POLYURETHANE 6 OZ. PER SQ. YD.

# **FINISH COATING**

COATING:

POLYURETHANE 20 OZ. PER SQ. YD. TOTAL PRODUCT WEIGHT: 86 OZ.

## PARTICULATE INFILL

TYPE: WEIGHT: HEIGHT:

QUALITY INFILL 1-3 LBS. PER SQ. FT. APPROXIMATELY 1/2 IN. - 3/4 IN.