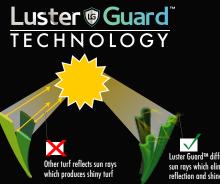

# FEATURED BENEFITS

- ☑ S blade with Luster Guard<sup>™</sup> ribbed surface texture is the lowest luster UV stabilized turf yarn in the industry. These microscopic ribs eliminate the shiny mirror effect that makes artificial grass look like plastic.
- ☑ S-Blade yarn system takes durability to the next level! It's fiber wear was tested at 50,000 cycles (50,000 cycles= 20 yrs of wear). This Lisport test gives a visual indication on how a synthetic turf system will age in time.
- $\overline{\mathbf{A}}$ The ribbed blade also eliminates weak points in the fibers creating unprecedented split resistance.
- The ribbed blade also eliminates weak points in  $\checkmark$ the fibers creating unprecedented split resistance.
- Smart Flow offers the best drainage while still  $\checkmark$ allowing for traditional installation methods.
- Smart Flow's wide gauge second layer primary  $\nabla$ backing creates small opening void of coating. These small openings allow liquids to pass through the backing while the coating still manages to encapsulate each backstitch of tufted yarn resulting in high strength tuft bind.
- $\nabla$ Additionally, Smart Flow includes traditional hole punch giving it additional drainage performance.