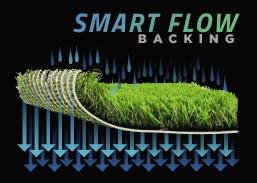

## MANUFACTURED ROLLS

WIDTH: APPROXIMATE LENGTH: DRAINAGE RATE: TRAFFIC:

15 FT. 100 FT. > 900 IN. PER HOUR LIGHT TO HEAVY

# FEATURED BENEFITS

- ☑ S blade with Luster Guard<sup>™</sup> ribbed surface texture is the lowest luster UV stabilized turf yarn in the industry. These microscopic ribs eliminate the shiny mirror effect that makes artificial grass look like plastic.
- ☑ S-Blade yarn system takes durability to the next level! It's fiber wear was tested at 50,000 cycles (50,000 cycles= 20 yrs of wear). This Lisport test gives a visual indication on how a synthetic turf system will age in time.
- $\overline{\mathbf{A}}$ The ribbed blade also eliminates weak points in the fibers creating unprecedented split resistance.
- The ribbed blade also eliminates weak points in  $\checkmark$ the fibers creating unprecedented split resistance.
- Smart Flow offers the best drainage while still  $\checkmark$ allowing for traditional installation methods.
- Smart Flow's wide gauge second layer primary  $\nabla$ backing creates small opening void of coating. These small openings allow liquids to pass through the backing while the coating still manages to encapsulate each backstitch of tufted yarn resulting in high strength tuft bind.
- $\nabla$ Additionally, Smart Flow includes traditional hole punch giving it additional drainage performance.