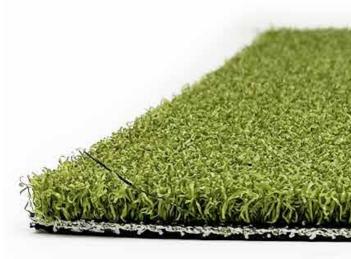

#### YARN

| BLADE:                 | TEXTURIZED NYLON                            |
|------------------------|---------------------------------------------|
| TURF                   |                                             |
| PILE/FACE WEIGHT:      | 50 OZ.                                      |
| TUFTED PILE HEIGHT:    | .5 IN.                                      |
| BACKING                |                                             |
| PRIMARY BACKING:       | 2 LAYER                                     |
| SECONDARY BACKING:     |                                             |
| COMPOSITION/STRUCTURE: | 2 LAYERS                                    |
| WEIGHT:                | 6 OZ. PER SQ. YD.                           |
| FINISH COATING         |                                             |
| COATING:               | 80Z NATURAL RUBBER +<br>80Z EMBOSSED RUBBER |
| TOTAL PRODUCT WEIGHT:  | 66 OZ.                                      |
| PARTICULATE INFILL     |                                             |
| TYPE:                  | QUALITY                                     |
| WEIGHT:                |                                             |
| MANUFACTURED ROLLS     |                                             |

### **FEATURED BENEFITS**

- Features True Putt technology; While other putting greens are tufted with the yarn stitched in a straight row, True Putt technology inserts the yarn tufts with a non- directional method. Straight row tufting affects the speed and straightness the ball rolls when rolling with or across the rows. With True Putt the ball rolls the same in any direction on the surface resulting in the truest roll available.
- Embossed rubber stabilizing pad; The embossed rubber attached backing stabilizes the product keeping it flat wrinkle free. In addition adds a softer more natural feel with walked on.
- ☑ Controllable putting speed; Product can be adjusted to reach Stimpmeter speeds up to 12.
- ☑ Natural Color; Tone on Tone 2 color effect matches the color of real grass.
- ☑ Nylon Fiber; Nylon fiber texture offer the best surface for ball roll.