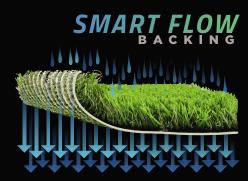

**DRAINAGE RATE:** > 900 IN. PER HOUR TRAFFIC: LIGHT TO MODERATE

**COLOR** 

FIELD

**BLADES** 