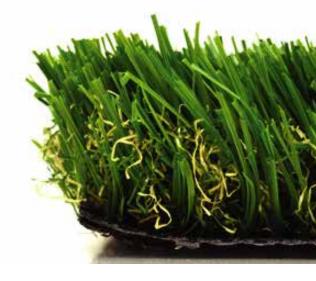

## FEATURED BENEFITS

- Winged Foot was designed specifically to replicate the lush beauty of natural grass specifically for landscape applications
- The Tidal Wave yarn system has a combination of field and apple green blades combined with a curly beige and green thatch layer.
- ☑ The 1 7/8" pile height highlights all the beauty of a lush thick lawn that will be the envy of the neighborhood
- ☑ The Tidal Wave shaped blades have our Luster Guard™technology that diffuses the suns rays. The results are extremely low luster and shine along with a very natural appearance.