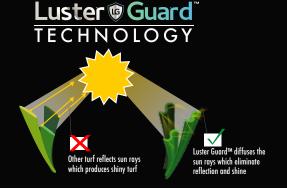

## FEATURED BENEFITS

- Winged Foot was designed specifically to replicate the lush beauty of natural grass specifically for landscape applications
- The Tidal Wave yarn system has a combination of field and apple green blades combined with a curly beige and green thatch layer.
- ☑ The 1 7/8" pile height highlights all the beauty of a lush thick lawn that will be the envy of the neighborhood
- ☑ The Tidal Wave shaped blades have our Luster Guard™technology that diffuses the suns rays. The results are extremely low luster and shine along with a very natural appearance.