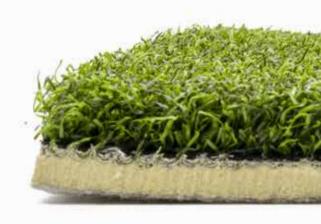

## XTREME PLAY

• FRINGE • COMMERCIAL • RESIDENTIAL • SPORTS

YARN

TYPE: TEXTURIZED POLYETHYLENE

COMPOSITION/STRUCTURE: TUFTED

**TURF** 

PILE/FACE WEIGHT: 40 OZ. MACHINE GAUGE: 3/16 IN. TUFTED PILE HEIGHT: 1/2 IN.

**BACKING** 

PRIMARY BACKING: **WOVEN POLYPROPYLENE** SECONDARY BACKING: 20 OZ POLYURETHANE

COMPOSITION/STRUCTURE: 2 LAYERS 13 PIC 6 OZ. PER SQ. YD. WEIGHT:

FINISH COATING

POLYURETHANE 20 OZ. PER SQ. YD. COATING:

TOTAL PRODUCT WEIGHT: 66 OZ.

MANUFACTURED ROLLS

WIDTH: 15 FT.

APPROXIMATE LENGTH: 125 - 150 FT. APPROX. SHIPPING WEIGHT: 700 - 800 LBS

**ROLL DIAMETER:** 24 IN.

**COLOR** 

**BLADES** 

**OLIVE GREEN** 